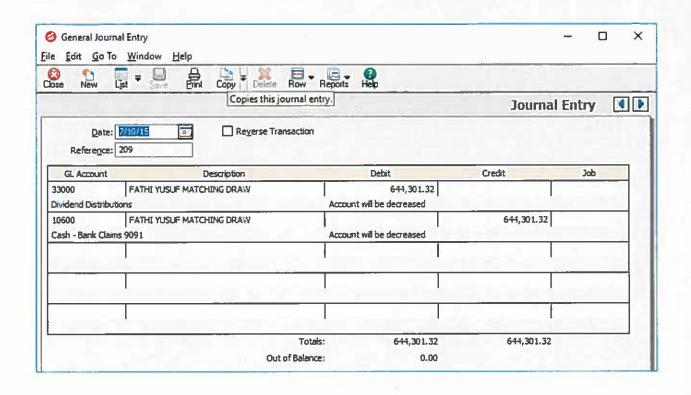

#### **DESCRIPTION OF THIS CLAIM:**

Hamed's CPA noted check #208 with the description "M HAMED INVTRY SETTLE PD TO FATHI YUSUF" and check #209 with the description "FATHI YUSUF MATCHING DRAW" written on the Plaza West Claims Reserve Account ending 9091. Both checks were for \$644,301.32 and written to Fathi Yusuf.

### **DESCRIPTION OF THIS CLAIM:**

Hamed's CPA noted check #208 with the description "M HAMED INVTRY SETTLE PD TO FATHI YUSUF" and check #209 with the description "FATHI YUSUF MATCHING DRAW" written on the Plaza West Claims Reserve Account ending 9091. Both checks were for \$644,301.32 and written to Fathi Yusuf.