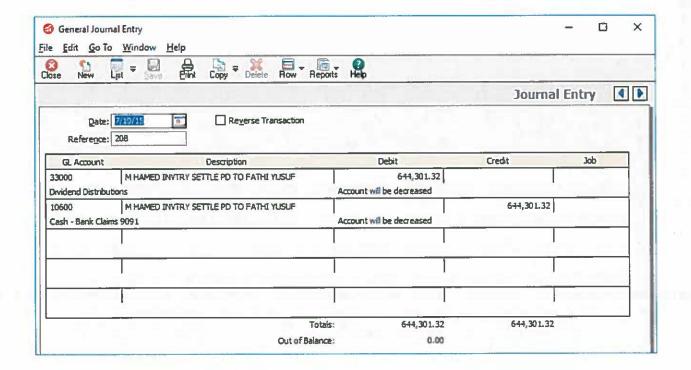

#### **DESCRIPTION OF THIS CLAIM:**

Hamed's CPA noted check #208 with the description "M HAMED INVTRY SETTLE PD TO FATHI YUSUF" and check #209 with the description "FATHI YUSUF MATCHING DRAW" written on the Plaza West Claims Reserve Account ending 9091. Both checks were for \$644,301.32 and written to Fathi Yusuf.

### **DESCRIPTION OF THIS CLAIM:**

Hamed's CPA noted check #208 with the description "M HAMED INVTRY SETTLE PD TO FATHI YUSUF" and check #209 with the description "FATHI YUSUF MATCHING DRAW" written on the Plaza West Claims Reserve Account ending 9091. Both checks were for \$644,301.32 and written to Fathi Yusuf.