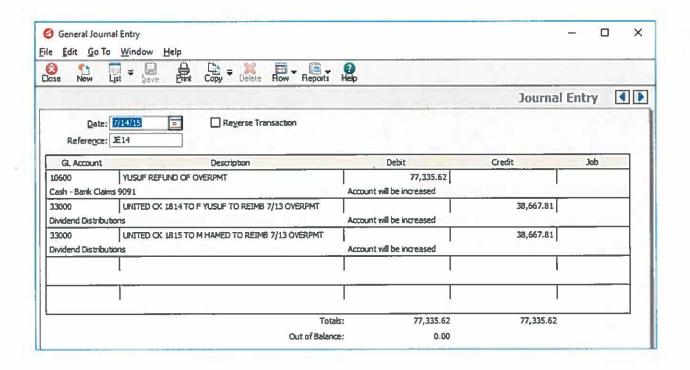

#### Claim H-72:

The following 4 journal entries settle the excess value of Plaza West assets acquired by the Hameds versus the value of assets acquired by the Yusufs. Although the official claim total is \$1,288,602.64, there was a refund of \$77,335.62 resulting in a net total of \$1,211,267.02.

3

CRADEPOSIT ON 7/14/15

77,335.62

ADT. D'TOTAL

1.211,267.01